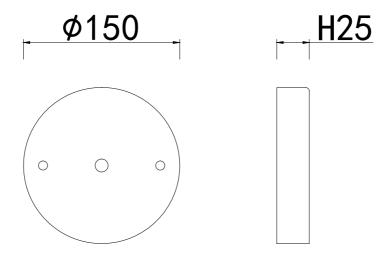

## **ENGLISH**

### Specification of installation

In order to ensure safety use, please notice the following items:

- · Read and understand the whole Specification.
- Suitable for the use of  $220 \sim 240V$  and  $50 \sim 60Hz$ .
- · Please wear gloves as installment and avoid rot on the surface of plating.
- · Must be installed on the fixed places and be checked annually.
- · Please turn off the lighting source by soft cloth as cleaning prohibted to use of rotted detergent.
- · Please connect with the local sales service center when there are any abnormality.



# BASE SIZE:



# FIXTURE SIZE: 884 \$\phi = \phi \text{740}

# BASE SIZE:



# FIXTURE SIZE: