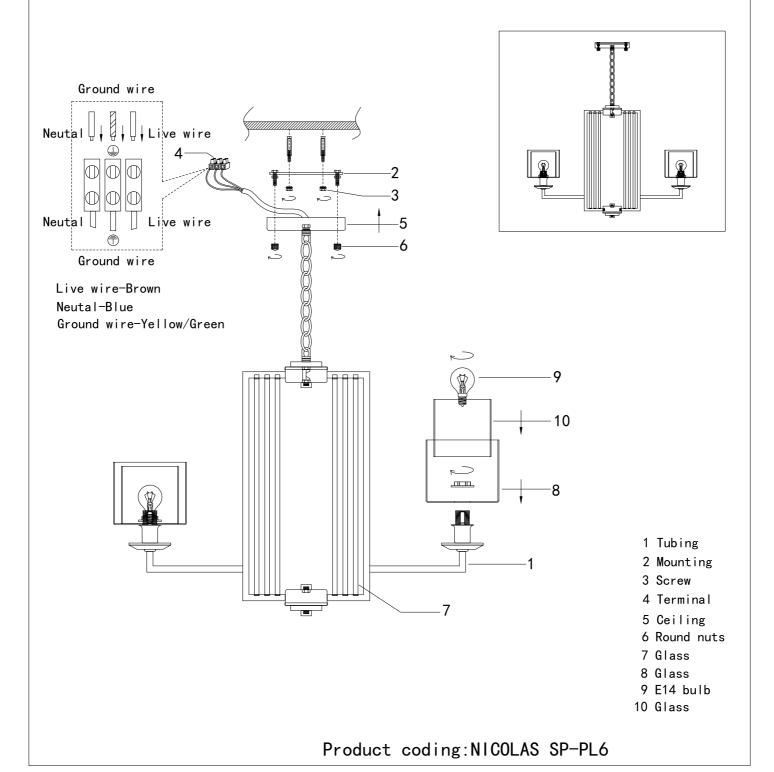

### Specification of installation

In order to ensure safety use, please notice the following items:

- · Read and understand the whole Specification.
- Suitable for the use of  $220 \sim 240V$  and  $50 \sim 60Hz$ .
- · Please wear gloves as installment and avoid rot on the surface of plating.
- · Must be installed on the fixed places and be checked annually.
- · Please turn off the lighting source by soft cloth as cleaning prohibted to use of rotted detergent.
- · Please connect with the local sales service center when there are any abnormality.