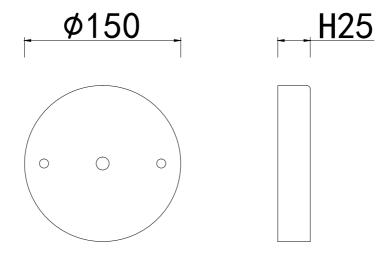

## **ENGLISH**

### Specification of installation

In order to ensure safety use, please notice the following items:

- · Read and understand the whole Specification.
- Suitable for the use of  $220 \sim 240V$  and  $50 \sim 60Hz$ .
- · Please wear gloves as installment and avoid rot on the surface of plating.
- · Must be installed on the fixed places and be checked annually.
- · Please turn off the lighting source by soft cloth as cleaning prohibted to use of rotted detergent.
- · Please connect with the local sales service center when there are any abnormality.



# BASE SIZE:



# FIXTURE SIZE: 884 \$\phi = \phi \text{740}

# BASE SIZE:



# FIXTURE SIZE: