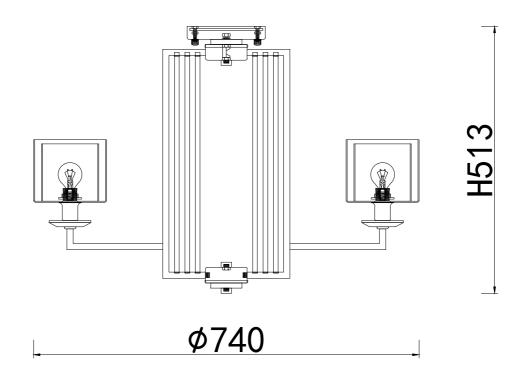

## **ENGLISH**

### Specification of installation

In order to ensure safety use, please notice the following items:

- · Read and understand the whole Specification.
- Suitable for the use of  $220 \sim 240V$  and  $50 \sim 60Hz$ .
- · Please wear gloves as installment and avoid rot on the surface of plating.
- · Must be installed on the fixed places and be checked annually.
- · Please turn off the lighting source by soft cloth as cleaning prohibted to use of rotted detergent.
- · Please connect with the local sales service center when there are any abnormality.



# BASE SIZE:



# FIXTURE SIZE: 884 \$\phi = \phi \text{740}

# BASE SIZE:



# FIXTURE SIZE: